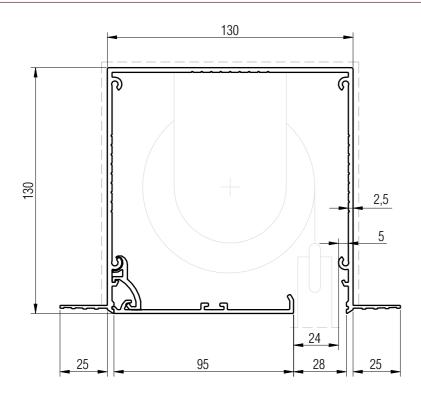

#### HEAD BOX S130x130SS

# S**130x130**SS

SERIES SIZE CORNERS

| Product              | Blindspace S130x130SS,<br>S130x50SS                                                                                                                                                                                                                                                              |
|----------------------|--------------------------------------------------------------------------------------------------------------------------------------------------------------------------------------------------------------------------------------------------------------------------------------------------|
| Description          | Recessed box with optional flanges and hinged cover to conceal blinds flush with wall or ceiling finished surface.                                                                                                                                                                               |
| Blind sizes          | Please see size chart and supplier details for blind sizes such as max. width, height and area.                                                                                                                                                                                                  |
| Finishes             | Provided in RAL 9016 (white) Optional powder coating to other RAL colours available.                                                                                                                                                                                                             |
| Material             | Powder Coated Aluminium,<br>EN 6063 T6                                                                                                                                                                                                                                                           |
| Optional accessories | End cap Splice pin (to align boxes) Splice plate (to align covers) Chain guide (for manual blinds) Covers in various widths                                                                                                                                                                      |
| Box length           | 6000mm Cut to size for shorter lengths. Spliced together for longer lengths.                                                                                                                                                                                                                     |
| Installation         | Boxes to be fixed with countersunk screws every 200mm through back (and both flanges when available) into appropriate backing. Scrim tape to be used on flanges. Finished plaster level to be flush with cover. Allow 3mm recess space for ease of installation, shown in dash line around boxes |
| Print date           | 2022/05/23                                                                                                                                                                                                                                                                                       |
| Page size            | ISO A3 420x297                                                                                                                                                                                                                                                                                   |
| Print file           | blindspace s130x130ss with large roller.dwg                                                                                                                                                                                                                                                      |