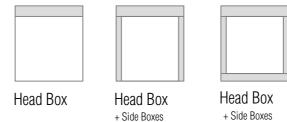

## FRAME DESIGN OPTIONS

#### **BOX VARIATIONS**

S130x130NN No Flanges

+ Hem Bar Box

S130x130NS Skim Coat Flange on one side (reversible)

S130x130SS Skim Coat Flange on both sides

COVER HINGE to hold cover plate, installed on either side