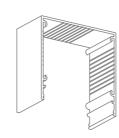

#### HEAD BOX S130x130SS

#### **BOX VARIATIONS**

S130x130NN No Flanges

+ Hem Bar Box

S130x130NS Skim Coat Flange on one side (reversible)

S130x130SS Skim Coat Flange on both sides

COVER HINGE to hold cover plate, installed on either side

| Product              | Blindspace S130x130SS,<br>S130x50SS                                                                                                                                                                                                                                                              |
|----------------------|--------------------------------------------------------------------------------------------------------------------------------------------------------------------------------------------------------------------------------------------------------------------------------------------------|
| Description          | Recessed box with optional flanges and hinged cover to conceal blinds flush with wall or ceiling finished surface.                                                                                                                                                                               |
| Blind sizes          | Please see size chart and supplier details for blind sizes such as max. width, height and area.                                                                                                                                                                                                  |
| Finishes             | Provided in RAL 9016 (white) Optional powder coating to other RAL colours available.                                                                                                                                                                                                             |
| Material             | Powder Coated Aluminium,<br>EN 6063 T6                                                                                                                                                                                                                                                           |
| Optional accessories | End cap Splice pin (to align boxes) Splice plate (to align covers) Chain guide (for manual blinds) Covers in various widths                                                                                                                                                                      |
| Box length           | 6000mm Cut to size for shorter lengths. Spliced together for longer lengths.                                                                                                                                                                                                                     |
| Installation         | Boxes to be fixed with countersunk screws every 200mm through back (and both flanges when available) into appropriate backing. Scrim tape to be used on flanges. Finished plaster level to be flush with cover. Allow 3mm recess space for ease of installation, shown in dash line around boxes |
| Print date           | 2022/05/23                                                                                                                                                                                                                                                                                       |
| Page size            | ISO A3 420x297                                                                                                                                                                                                                                                                                   |
| Print file           | blindspace s130x130ss with large roller.dwg                                                                                                                                                                                                                                                      |