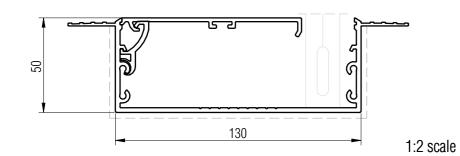

## SIDE BOX S130x50SS (OPTIONAL)

HEM BAR BOX S130x50SS (OPTIONAL)

| Product              | Blindspace S130x130SS,<br>S130x50SS                                                                                                                                                                                                                                                              |
|----------------------|--------------------------------------------------------------------------------------------------------------------------------------------------------------------------------------------------------------------------------------------------------------------------------------------------|
| Description          | Recessed box with optional flanges and hinged cover to conceal blinds flush with wall or ceiling finished surface.                                                                                                                                                                               |
| Blind sizes          | Please see size chart and supplier details for blind sizes such as max. width, height and area.                                                                                                                                                                                                  |
| Finishes             | Provided in RAL 9016 (white) Optional powder coating to other RAL colours available.                                                                                                                                                                                                             |
| Material             | Powder Coated Aluminium,<br>EN 6063 T6                                                                                                                                                                                                                                                           |
| Optional accessories | End cap Splice pin (to align boxes) Splice plate (to align covers) Chain guide (for manual blinds) Covers in various widths                                                                                                                                                                      |
| Box length           | 6000mm Cut to size for shorter lengths. Spliced together for longer lengths.                                                                                                                                                                                                                     |
| Installation         | Boxes to be fixed with countersunk screws every 200mm through back (and both flanges when available) into appropriate backing. Scrim tape to be used on flanges. Finished plaster level to be flush with cover. Allow 3mm recess space for ease of installation, shown in dash line around boxes |
| Print date           | 2022/05/23                                                                                                                                                                                                                                                                                       |
| Page size            | ISO A3 420x297                                                                                                                                                                                                                                                                                   |
| Print file           | blindspace s130x130ss with large roller.dwg                                                                                                                                                                                                                                                      |