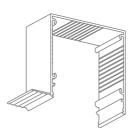

## SIDE BOX S130x50SS (OPTIONAL)

HEM BAR BOX S130x50SS (OPTIONAL)

#### **BOX VARIATIONS**

S130x130NN No Flanges

+ Hem Bar Box

S130x130NS Skim Coat Flange on one side (reversible)

S130x130SS Skim Coat Flange on both sides

COVER HINGE to hold cover plate, installed on either side

| Product              | Blindspace S130x130SS,<br>S130x50SS                                                                                                                                                                                                                                                              |
|----------------------|--------------------------------------------------------------------------------------------------------------------------------------------------------------------------------------------------------------------------------------------------------------------------------------------------|
| Description          | Recessed box with optional flanges and hinged cover to conceal blinds flush with wall or ceiling finished surface.                                                                                                                                                                               |
| Blind sizes          | Please see size chart and supplier details for blind sizes such as max. width, height and area.                                                                                                                                                                                                  |
| Finishes             | Provided in RAL 9016 (white) Optional powder coating to other RAL colours available.                                                                                                                                                                                                             |
| Material             | Powder Coated Aluminium,<br>EN 6063 T6                                                                                                                                                                                                                                                           |
| Optional accessories | End cap Splice pin (to align boxes) Splice plate (to align covers) Chain guide (for manual blinds) Covers in various widths                                                                                                                                                                      |
| Box length           | 6000mm Cut to size for shorter lengths. Spliced together for longer lengths.                                                                                                                                                                                                                     |
| Installation         | Boxes to be fixed with countersunk screws every 200mm through back (and both flanges when available) into appropriate backing. Scrim tape to be used on flanges. Finished plaster level to be flush with cover. Allow 3mm recess space for ease of installation, shown in dash line around boxes |
| Print date           | 2022/05/23                                                                                                                                                                                                                                                                                       |
| Page size            | ISO A3 420x297                                                                                                                                                                                                                                                                                   |
| Print file           | blindspace s130x130ss with large roller.dwg                                                                                                                                                                                                                                                      |