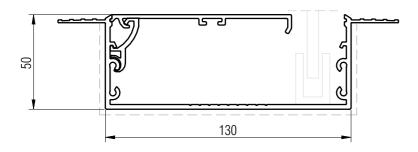

## SIDE BOX S130x50SS (OPTIONAL)

HEM BAR BOX S130x50SS (OPTIONAL)

| Product              | Blindspace S130x130SS,<br>S130x50SS                                                                                                                                                                                                                                                              |
|----------------------|--------------------------------------------------------------------------------------------------------------------------------------------------------------------------------------------------------------------------------------------------------------------------------------------------|
| Description          | Recessed box with optional flanges and hinged cover to conceal blinds flush with wall or ceiling finished surface.                                                                                                                                                                               |
| Blind sizes          | Please see size chart and supplier details for blind sizes such as max. width, height and area.                                                                                                                                                                                                  |
| Finishes             | Provided in RAL 9016 (white) Optional powder coating to other RAL colours available.                                                                                                                                                                                                             |
| Material             | Powder Coated Aluminium,<br>EN 6063 T6                                                                                                                                                                                                                                                           |
| Optional accessories | End cap Splice pin (to align boxes) Splice plate (to align covers) Chain guide (for manual blinds) Covers in various widths                                                                                                                                                                      |
| Box length           | 6000mm Cut to size for shorter lengths. Spliced together for longer lengths.                                                                                                                                                                                                                     |
| Installation         | Boxes to be fixed with countersunk screws every 200mm through back (and both flanges when available) into appropriate backing. Scrim tape to be used on flanges. Finished plaster level to be flush with cover. Allow 3mm recess space for ease of installation, shown in dash line around boxes |
| Print date           | 2022/05/23                                                                                                                                                                                                                                                                                       |
| Page size            | ISO A3 420x297                                                                                                                                                                                                                                                                                   |
| Print file           | blindspace s130x130ss with large roller.dwg                                                                                                                                                                                                                                                      |