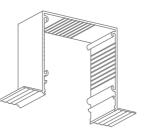

# S**130x130**SS

SERIES SIZE CORNERS

## FRAME DESIGN OPTIONS

#### **BOX VARIATIONS**

S130x130NN No Flanges

+ Hem Bar Box

S130x130NS Skim Coat Flange on one side (reversible)

S130x130SS Skim Coat Flange on both sides

COVER HINGE to hold cover plate, installed on either side