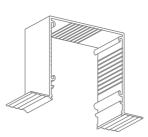

## **PRODUCT SHEET S-COLLECTION**

THE STANDARD FOR ROLLER BLINDS

HEAD BOX S100x100SS

SIDE BOX S100x50SS (OPTIONAL)

HEM BAR BOX S100x50SS (OPTIONAL)

1:2 scale

### BOX VARIATIONS

S100x100NN No Flanges

+ Hem Bar Box

S100x100NS Skim Coat Flange on one side (reversible)

S100x100SS Skim Coat Flange on both sides

COVER HINGE to hold cover plate, installed on either side