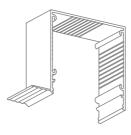

## **PRODUCT SHEET S-COLLECTION**

THE STANDARD FOR ROLLER BLINDS

HEAD BOX S100x100SS

SIDE BOX S100x50SS (OPTIONAL)

HEM BAR BOX S100x50SS (OPTIONAL)

1:2 scale

### BOX VARIATIONS

S100x100NN No Flanges

+ Hem Bar Box

S100x100NS Skim Coat Flange on one side (reversible)

S100x100SS Skim Coat Flange on both sides

COVER HINGE to hold cover plate, installed on either side