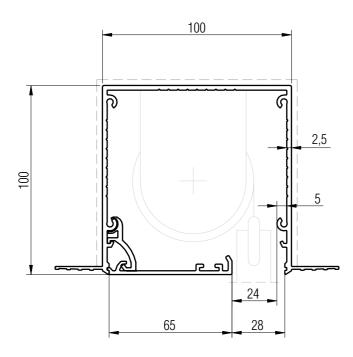

# S**100x100**SS

SERIES SIZE CORNERS

### BOX VARIATIONS

S100x100NN No Flanges

+ Hem Bar Box

S100x100NS Skim Coat Flange on one side (reversible)

S100x100SS Skim Coat Flange on both sides

COVER HINGE to hold cover plate, installed on either side

| Product              | Blindspace S100x100SS,<br>S100x50SS                                                                                                                                                                                                                                                              |
|----------------------|--------------------------------------------------------------------------------------------------------------------------------------------------------------------------------------------------------------------------------------------------------------------------------------------------|
| Description          | Recessed box with optional flanges and hinged cover to conceal blinds flush with wall or ceiling finished surface.                                                                                                                                                                               |
| Blind sizes          | Please see size chart and supplier details for blind sizes such as max. width, height and area.                                                                                                                                                                                                  |
| Finishes             | Provided in RAL 9016 (white) Optional powder coating to other RAL colours available.                                                                                                                                                                                                             |
| Material             | Powder Coated Aluminium,<br>EN 6063 T6                                                                                                                                                                                                                                                           |
| Optional accessories | End cap Splice pin (to align boxes) Splice plate (to align covers) Chain guide (for manual blinds) Covers in various widths                                                                                                                                                                      |
| Box length           | 6000mm Cut to size for shorter lengths. Spliced together for longer lengths.                                                                                                                                                                                                                     |
| Installation         | Boxes to be fixed with countersunk screws every 200mm through back (and both flanges when available) into appropriate backing. Scrim tape to be used on flanges. Finished plaster level to be flush with cover. Allow 3mm recess space for ease of installation, shown in dash line around boxes |
| Print date           | 2022/05/23                                                                                                                                                                                                                                                                                       |
| Page size            | ISO A3 420x297                                                                                                                                                                                                                                                                                   |
| Print file           | blindspace s100x100ss with standard roller.dwg                                                                                                                                                                                                                                                   |