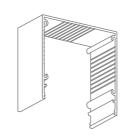

## **PRODUCT SHEET S-COLLECTION**

THE STANDARD FOR ROLLER BLINDS

HEAD BOX S100x100SS

SIDE BOX S100x50SS (OPTIONAL)

HEM BAR BOX S100x50SS (OPTIONAL)

1:2 scale

### BOX VARIATIONS

S100x100NN No Flanges

+ Hem Bar Box

S100x100NS Skim Coat Flange on one side (reversible)

S100x100SS Skim Coat Flange on both sides

COVER HINGE to hold cover plate, installed on either side