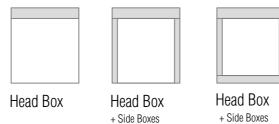

## **PRODUCT SHEET S-COLLECTION**

THE STANDARD FOR ROLLER BLINDS

HEAD BOX S100x100SS

SIDE BOX S100x50SS (OPTIONAL)

HEM BAR BOX S100x50SS (OPTIONAL)

1:2 scale