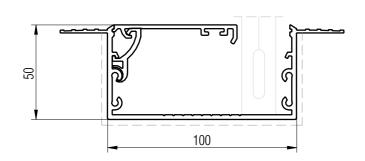

## **PRODUCT SHEET S-COLLECTION**

THE STANDARD FOR ROLLER BLINDS

HEAD BOX S100x100SS

SIDE BOX S100x50SS (OPTIONAL)

HEM BAR BOX S100x50SS (OPTIONAL)

1:2 scale

| Product              | Blindspace S100x100SS,<br>S100x50SS                                                                                                                                                                                                                                                              |
|----------------------|--------------------------------------------------------------------------------------------------------------------------------------------------------------------------------------------------------------------------------------------------------------------------------------------------|
| Description          | Recessed box with optional flanges and hinged cover to conceal blinds flush with wall or ceiling finished surface.                                                                                                                                                                               |
| Blind sizes          | Please see size chart and supplier details for blind sizes such as max. width, height and area.                                                                                                                                                                                                  |
| Finishes             | Provided in RAL 9016 (white) Optional powder coating to other RAL colours available.                                                                                                                                                                                                             |
| Material             | Powder Coated Aluminium,<br>EN 6063 T6                                                                                                                                                                                                                                                           |
| Optional accessories | End cap Splice pin (to align boxes) Splice plate (to align covers) Chain guide (for manual blinds) Covers in various widths                                                                                                                                                                      |
| Box length           | 6000mm Cut to size for shorter lengths. Spliced together for longer lengths.                                                                                                                                                                                                                     |
| Installation         | Boxes to be fixed with countersunk screws every 200mm through back (and both flanges when available) into appropriate backing. Scrim tape to be used on flanges. Finished plaster level to be flush with cover. Allow 3mm recess space for ease of installation, shown in dash line around boxes |
| Print date           | 2022/05/23                                                                                                                                                                                                                                                                                       |
| Page size            | ISO A3 420x297                                                                                                                                                                                                                                                                                   |
| Print file           | blindspace s100x100ss with standard roller.dwg                                                                                                                                                                                                                                                   |