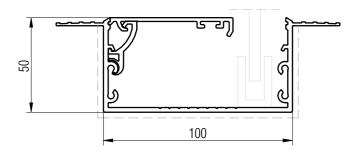

## **PRODUCT SHEET S-COLLECTION**

THE STANDARD FOR ROLLER BLINDS

HEAD BOX S100x100SS

SIDE BOX S100x50SS (OPTIONAL)

HEM BAR BOX S100x50SS (OPTIONAL)

1:2 scale

| Product              | Blindspace S100x100SS,<br>S100x50SS                                                                                                                                                                                                                                                              |
|----------------------|--------------------------------------------------------------------------------------------------------------------------------------------------------------------------------------------------------------------------------------------------------------------------------------------------|
| Description          | Recessed box with optional flanges and hinged cover to conceal blinds flush with wall or ceiling finished surface.                                                                                                                                                                               |
| Blind sizes          | Please see size chart and supplier details for blind sizes such as max. width, height and area.                                                                                                                                                                                                  |
| Finishes             | Provided in RAL 9016 (white) Optional powder coating to other RAL colours available.                                                                                                                                                                                                             |
| Material             | Powder Coated Aluminium,<br>EN 6063 T6                                                                                                                                                                                                                                                           |
| Optional accessories | End cap Splice pin (to align boxes) Splice plate (to align covers) Chain guide (for manual blinds) Covers in various widths                                                                                                                                                                      |
| Box length           | 6000mm Cut to size for shorter lengths. Spliced together for longer lengths.                                                                                                                                                                                                                     |
| Installation         | Boxes to be fixed with countersunk screws every 200mm through back (and both flanges when available) into appropriate backing. Scrim tape to be used on flanges. Finished plaster level to be flush with cover. Allow 3mm recess space for ease of installation, shown in dash line around boxes |
| Print date           | 2022/05/23                                                                                                                                                                                                                                                                                       |
| Page size            | ISO A3 420x297                                                                                                                                                                                                                                                                                   |
| Print file           | blindspace s100x100ss with standard roller.dwg                                                                                                                                                                                                                                                   |