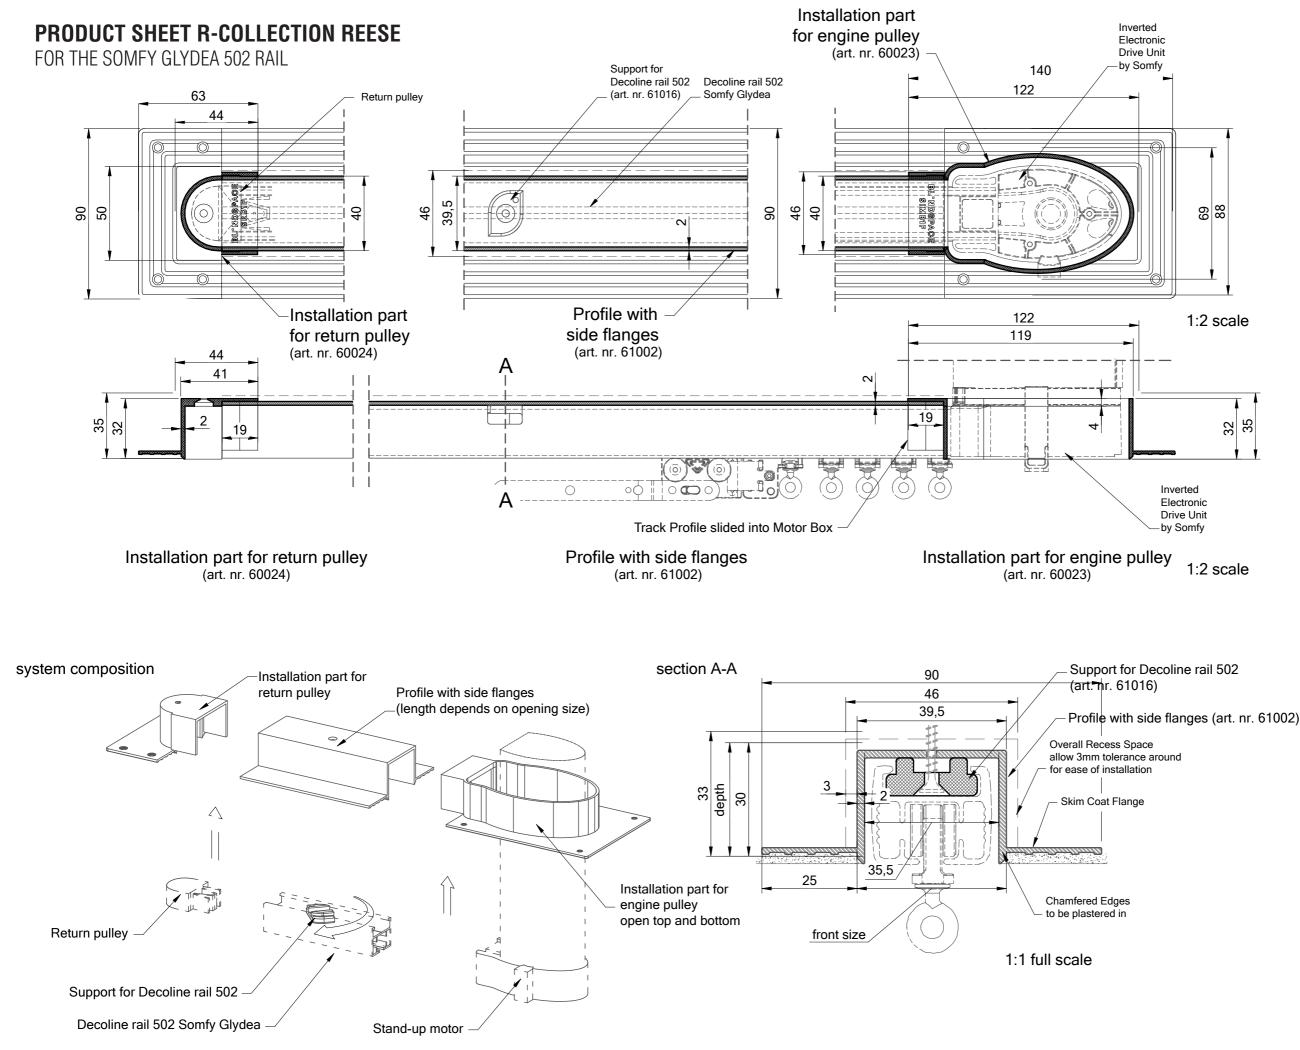

| Product      | R-Collection Reese                                                                                                                                                                  |                                                 |
|--------------|-------------------------------------------------------------------------------------------------------------------------------------------------------------------------------------|-------------------------------------------------|
| Description  | Recessed profiles<br>to house curtain tracks                                                                                                                                        |                                                 |
| Material     | U-profile: Anodized Aluminium,<br>