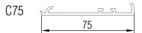

## COVER SIZE OPTIONS

Covers can be cut to fit custom conditions.

| Product              | Standard Wall Mount                                                                                                                                                                |
|----------------------|------------------------------------------------------------------------------------------------------------------------------------------------------------------------------------|
| Description          | Recessed wall hinge with optional flanges and hinged cover to conceal blinds flush with wall or ceiling finished surface.                                                          |
| Blind sizes          | Please see size chart and supplier details for blind sizes such as max. width, height and area.                                                                                    |
| Finishes             | Provided in RAL 9016 (white) Optional powder coating to other RAL colours available.                                                                                               |
| Material             | Powder Coated Aluminium,<br>EN 6063 T6                                                                                                                                             |
| Optional accessories | Splice plate (to align covers) Chain guide (for manual blinds) Covers in various widths                                                                                            |
| Length               | 6000mm Cut to size for shorter lengths. Spliced together for longer lengths.                                                                                                       |
| Installation         | Wall Mount to be fixed with countersunk screws every 200mm through back into appropriate backing.  Wall mount and cover to be installed flush with wall or ceiling finish surface. |
| Print date           | 2023/02/01                                                                                                                                                                         |
| Page size            | ISO A3 420x297                                                                                                                                                                     |
| Print file           | blindspace standard wall<br>mount.dwg                                                                                                                                              |