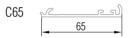

## COVER SIZE OPTIONS

Covers can be cut to fit custom conditions.

| Product              | Standard Wall Mount                                                                                                                                                                |
|----------------------|------------------------------------------------------------------------------------------------------------------------------------------------------------------------------------|
| Description          | Recessed wall hinge with optional flanges and hinged cover to conceal blinds flush with wall or ceiling finished surface.                                                          |
| Blind sizes          | Please see size chart and supplier details for blind sizes such as max. width, height and area.                                                                                    |
| Finishes             | Provided in RAL 9016 (white) Optional powder coating to other RAL colours available.                                                                                               |
| Material             | Powder Coated Aluminium,<br>EN 6063 T6                                                                                                                                             |
| Optional accessories | Splice plate (to align covers) Chain guide (for manual blinds) Covers in various widths                                                                                            |
| Length               | 6000mm Cut to size for shorter lengths. Spliced together for longer lengths.                                                                                                       |
| Installation         | Wall Mount to be fixed with countersunk screws every 200mm through back into appropriate backing.  Wall mount and cover to be installed flush with wall or ceiling finish surface. |
| Print date           | 2023/02/01                                                                                                                                                                         |
| Page size            | ISO A3 420x297                                                                                                                                                                     |
| Print file           | blindspace standard wall<br>mount.dwg                                                                                                                                              |