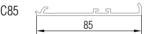

## COVER SIZE OPTIONS

Covers can be cut to fit custom conditions.

| Product              | Standard Wall Mount                                                                                                                                                                |
|----------------------|------------------------------------------------------------------------------------------------------------------------------------------------------------------------------------|
| Description          | Recessed wall hinge with optional flanges and hinged cover to conceal blinds flush with wall or ceiling finished surface.                                                          |
| Blind sizes          | Please see size chart and supplier details for blind sizes such as max. width, height and area.                                                                                    |
| Finishes             | Provided in RAL 9016 (white) Optional powder coating to other RAL colours available.                                                                                               |
| Material             | Powder Coated Aluminium,<br>EN 6063 T6                                                                                                                                             |
| Optional accessories | Splice plate (to align covers) Chain guide (for manual blinds) Covers in various widths                                                                                            |
| Length               | 6000mm Cut to size for shorter lengths. Spliced together for longer lengths.                                                                                                       |
| Installation         | Wall Mount to be fixed with countersunk screws every 200mm through back into appropriate backing.  Wall mount and cover to be installed flush with wall or ceiling finish surface. |
| Print date           | 2023/02/01                                                                                                                                                                         |
| Page size            | ISO A3 420x297                                                                                                                                                                     |
| Print file           | blindspace standard wall<br>mount.dwg                                                                                                                                              |