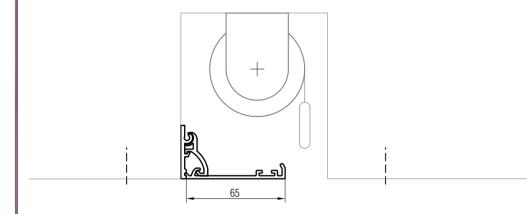

## **PRODUCT SHEET -COLLECTION**

HINGES FOR (EXISTING) RECESSES

SWM + C65

1:2 scale

## PRODUCT REFERENCE

SWM + COVER STANDARD WALL MOUNT